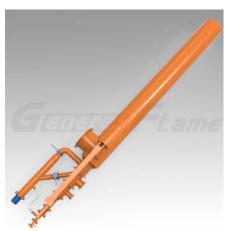

#### Main machine of burner:

- 1. Combustion air supply system
- 2. Moving forward and backward system;
- 3. Ignition system
- 4. Fuel delivery system
- 5. Control and monitoring system