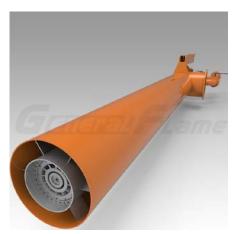

## Lime rotary kiln burner

### Product brief introduction of lime rotary kiln burner:

Lime rotary kiln burner is an industrial burner used in lime production in rotary kiln equipment. We develop the burner, based on hundreds of new lime rotary kiln production lines as the actual firing system statistical data, the advanced technology at home and abroad for pulverized coal burning as the research and analysis background. Meanwhile, we adopt the theory for big speed difference and strong cyclone of the new modern combustion technology, combine with the characteristics of various fuel characteristics and new lime kiln production system structure performance, use Computational Fluid Dynamics (CFD) numerical simulation technology. The overall performance of lime rotary kiln burner is recognized by our customer.