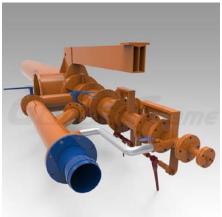

#### Main machine of burner:

- 1. Combustion air supply system
- 2. Moving forward and backward system;
- 3. Ignition system
- 4. Fuel delivery system
- 5. Control and monitoring system